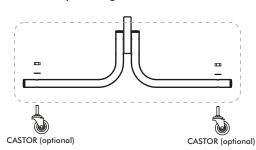

## **Assembly Instructions**

- 1. 1st assemble the frame like the one shown on right, by following steps 1, 2 & 3 shown below.
- 2. Each joint has matching number stickers on the male and female ends.
- Line up the matching numbers, and push in male-female ends to lock.For example: Line up male #1 with female #1 and lock pipes together.
- 4. After step 3, put Castors (if applicable). Castors are optional.

### **Pre-Assempled Leg**

Identify the legs below in the box.

• If curtain has been purchased with the frame, then attach curtain to metal frame using nylon ties or metal rings.

Your welding curtain frame is now ready to use!