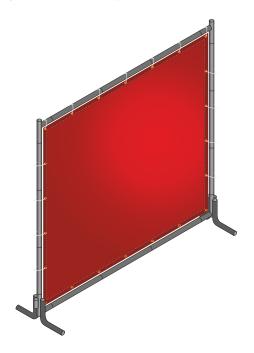

## Complete welding frame with curtain

#### Packed Box Size For Frame + Curtain

Packed Box Size:

34" (860mm) x 12" (305mm) x 4½" (115mm)

Qty in 20 ft FCL = 847 Pcs.

**Gross Weight :** SP-FC46PF : 8.5 Kg SP-FC66PF : 10.0 Kg

SP-FC86PF: 11.6 Kg