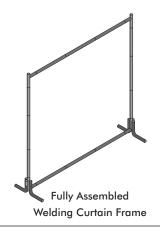

## **Assembly Instructions**

- 1. 1st assemble the frame like the one shown on right, by following steps 1, 2 & 3 shown below.
- 2. Each joint has matching number stickers on the male and female ends.
- Line up the matching numbers, and push in male-female ends to lock.For example: Line up male #1 with female #1 and lock pipes together.
- 4. After step 3, put Castors (if applicable). Castors are optional.

### **Pre-Assempled Leg**

Identify the legs below in the box.

• If curtain has been purchased with the frame, then attach curtain to metal frame using nylon ties or metal rings.

Your welding curtain frame is now ready to use!