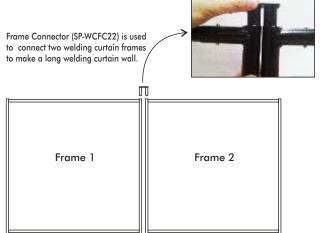

## **Accessories available**

| SP-NT8<br>8" Nylon Tie |                 |
|------------------------|-----------------|
| SP-RING-V              | SP-RING 2       |
| Curtain Ring-V         | Curtain Ring-2  |
| WLC-25T                | SP-WCFC22       |
| 2.5" Castor with Bolt  | Frame Connector |