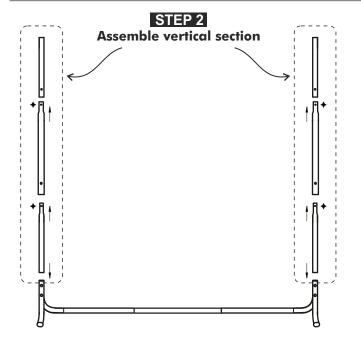

## **Assembly Instructions**

- 1. 1st assemble the frame like the one shown on right, by following steps 1, 2 & 3 shown below.
- 2. Each joint has matching number stickers on the male and female ends.
- Line up the matching numbers, and push in male-female ends to lock.For example: Line up male #1 with female #1 and lock pipes together.
- 4. After step 3, put Castors (if applicable). Castors are optional.