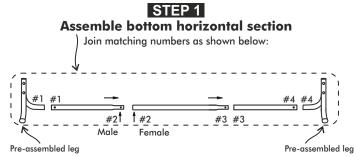

## **Assembly Instructions**

- 1. 1st assemble the frame like the one shown on right, by following steps 1, 2 & 3 shown below.
- 2. Each joint has matching number stickers on the male and female ends.
- Line up the matching numbers, and push in male-female ends to lock.For example: Line up male #1 with female #1 and lock pipes together.
- 4. After step 3, put Castors (if applicable). Castors are optional.