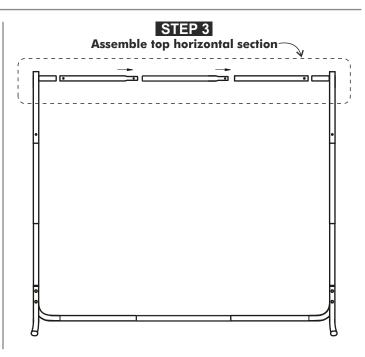

## **Assembly Instructions**

- 1. 1st assemble the frame like the one shown on right, by following steps 1, 2 & 3 shown below.
- 2. Each joint has matching number stickers on the male and female ends.
- Line up the matching numbers, and push in male-female ends to lock.For example: Line up male #1 with female #1 and lock pipes together.
- 4. After step 3, put Castors (if applicable). Castors are optional.