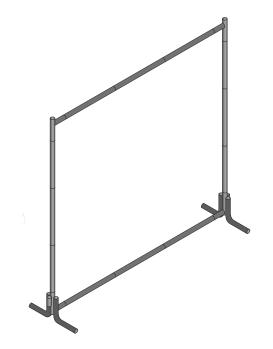

### Welding Curtain Frame Only

#### Packed Box Size For Metal Frame Only

Packed Box Size:

34" (860mm) x 12" (305mm) x 3" (75mm)

Qty in 20 ft FCL = 1200 Pcs.

**Gross Weight:** SP-F46: 7.4 Kg SP-F66: 8.4 Kg

SP-F86: 9.4 Kg